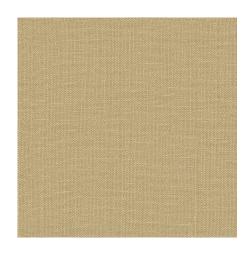

## Product data sheet

The multifunctional BRUSHED LINEN décor fabric is laidback and elegant at the same time. The front and reverse are equally beautiful, thanks to the meticulous finishing process. The opaque linen fabric is gently brushed on both sides just after dyeing. This brings out the vibrancy of the linen, along with its hue and texture. In a further step, the fabric is again gently processed to give the linen quality its unmistakably soft feel.

The warm and fresh summery color palette is a homage to nature, like a gentle Mediterranean breeze that brings lightness and joie de vivre into each room.

BRUSHED LINEN is made of 100% environmentally friendly European linen (European Flax certification) and is woven in double width. The entire finishing process conserves resources and is carried out without chemical additives.

## **Brushed Linen**

ARTICLENUMBER

COLLECTION

NUMBER OF COLORS

CATEGORY MOTIVE

FABRIC WIDTH

EFFECTIVE WIDTH

WEIGHT MATERIAL

310 cm

\_

417 g/m<sup>2</sup>

100% Flax (linen)

-

Recommend puddle on the floor

Room high | Not washable

ACOUSTIC PROTECTION