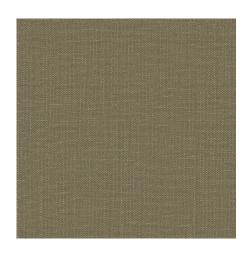

## Product data sheet

The multifunctional BRUSHED LINEN décor fabric is laidback and elegant at the same time. The front and reverse are equally beautiful, thanks to the meticulous finishing process. The opaque linen fabric is gently brushed on both sides just after dyeing. This brings out the vibrancy of the linen, along with its hue and texture. In a further step, the fabric is again gently processed to give the linen quality its unmistakably soft feel.

The warm and fresh summery color palette is a homage to nature, like a gentle Mediterranean breeze that brings lightness and joie de vivre into each room.

BRUSHED LINEN is made of 100% environmentally friendly European linen (European Flax certification) and is woven in double width. The entire finishing process conserves resources and is carried out without chemical additives.

## **Brushed Linen**

ARTICLENUMBER

COLLECTION

NUMBER OF COLORS

CATEGORY MOTIVE

FABRIC WIDTH

EFFECTIVE WIDTH

W E I G H T M A T E R I A L