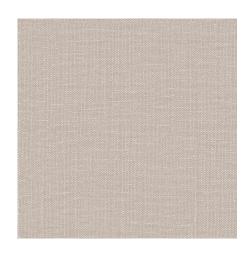

## Product data sheet

The multifunctional BRUSHED LINEN décor fabric is laidback and elegant at the same time. The front and reverse are equally beautiful, thanks to the meticulous finishing process. The opaque linen fabric is gently brushed on both sides just after dyeing. This brings out the vibrancy of the linen, along with its hue and texture. In a further step, the fabric is again gently processed to give the linen quality its unmistakably soft feel.

The warm and fresh summery color palette is a homage to nature, like a gentle Mediterranean breeze that brings lightness and joie de vivre into each room.

BRUSHED LINEN is made of 100% environmentally friendly European linen (European Flax certification) and is woven in double width. The entire finishing process conserves resources and is carried out without chemical additives.

## **Brushed Linen**

ARTICLENUMBER

COLLECTION

NUMBER OF COLORS

CATEGORY MOTIVE

FABRIC WIDTH

EFFECTIVE WIDTH

WEIGHT MATERIAL